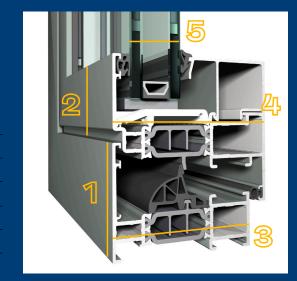

## Visible dimensions (mm)

Inward opening window

| 1 | Min. frame width | 51       |
|---|------------------|----------|
| 2 | Min. vent width  | 33       |
| 3 | Frame depth      | 68       |
| 4 | Vent depth       | 77       |
| 5 | Glass thickness  | Up to 53 |
|   |                  |          |