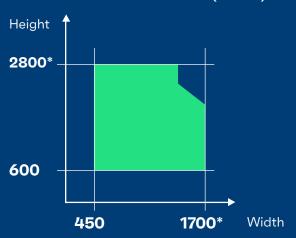

#### Possible vent sizes (mm)

\*Max dimensions depend on multiple parameters including wind load requirements and glass type choice.