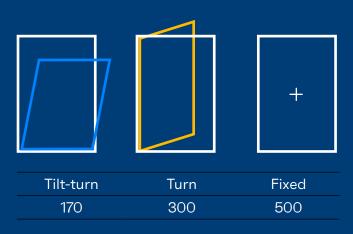

#### ConceptSystem 77-Functional

| Down to 1.8         |
|---------------------|
| E900 (900 Pa)       |
| C5 (2000 Pa)        |
| RC 2, RC 3 + PAS 24 |
|                     |

#### ConceptSystem 77-High Insulation +

| Down to 1.5         |
|---------------------|
| E900 (900 Pa)       |
| C5 (2000 Pa)        |
| RC 2, RC 3 + PAS 24 |
|                     |

#### ConceptSystem 77-Hidden Vent

| Down to 2.1   |
|---------------|
| E750 (750 Pa) |
| C4 (1600 Pa)  |
| RC 2          |
|               |