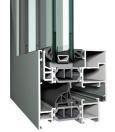

## ConceptSystem 77 Windows General

## Visible dimensions (mm)

Inward opening window

| 1 | Min. frame width | 51       |
|---|------------------|----------|
| 2 | Min. vent width  | 33       |
| 3 | Frame depth      | 68       |
| 4 | Vent depth       | 77       |
| 5 | Glass thickness  | Up to 53 |
|   |                  |          |