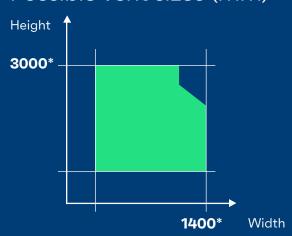

#### Possible vent sizes (mm)

\*Max dimensions depend on multiple parameters including wind load requirements and glass type choice.