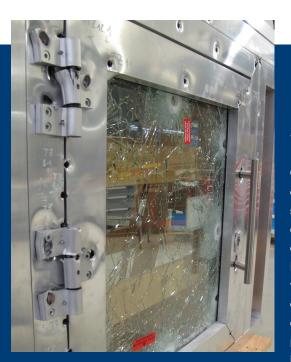

#### Safety

ConceptSystem 77 doors are a reliable choice for all your safety needs. The system offers burglarproof, bulletproof, and even fireproof protection (internal and external doors El<sub>1</sub> 30, El<sub>2</sub> 30, El<sub>1</sub> 60, El<sub>2</sub> 60), all certified by our professional testing partners. A clever anti-panic door solution guarantees a quick escape in times of danger, perfect for public buildings such as shops, offices, hospitals, and more.\*