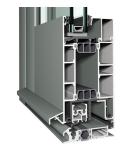

zes (mm)



\*Max dimensions depend on multiple parameters including wind load requirements and glass type choice.

## Possible vent weights (kg)



# Visible dimensions (mm)

#### Inward opening door

| 1 | Min. frame width | 68       |
|---|------------------|----------|
| 2 | Min. vent width  | 76       |
| 3 | Frame depth      | 68       |
| 4 | Vent depth       | 68       |
| 5 | Glass thickness  | Up to 49 |
|   |                  |          |



## **ConceptSystem 77 Doors** Variants

#### ConceptSystem 77-Entrance Door

| Thermal value - Uf (W/m²K) | Down to 2.1         |
|----------------------------|---------------------|
| Water tightness            | 7A (300 Pa)         |
| Wind load resistance       | C2 (800 Pa)         |
| Burglarproof               | RC 2, RC 3 + PAS 24 |



## ConceptSystem 77-Panel Door

| Thermal value - Ud (W/m²K) | Down to 1.0 |
|----------------------------|-------------|
| Water tightness            | 7A (300 Pa) |
| Wind load resistance       | C2 (800 Pa) |
| Burglarproof               | RC 2, RC 3  |



#### ConceptSystem 77-High Insulation +

| Down to 1.6         |
|---------------------|
| 7A (300 Pa)         |
| C2 (800 Pa)         |
| RC 2, RC 3 + PAS 24 |
|                     |

#### More variants can be found on our website...











#### ConceptSystem 77 Doors Options



#### **Access Control**

0

When it comes to protecting your home or business, you want to have control over who has access to your building, and when. We offer a number of electronic access control systems to protect your residence or business facilit