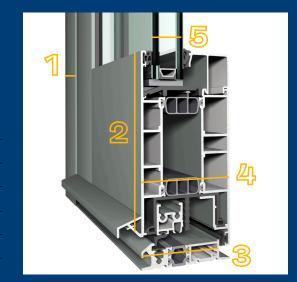

# Visible dimensions (mm)

#### Inward opening door

| 1 | Min. frame width | 68       |
|---|------------------|----------|
| 2 | Min. vent width  | 76       |
| 3 | Frame depth      | 68       |
| 4 | Vent depth       | 68       |
| 5 | Glass thickness  | Up to 49 |
|   |                  |          |