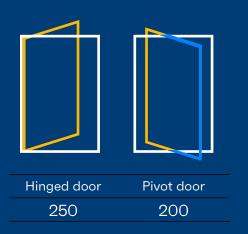

# Visible dimensions (mm)

#### Inward opening door

| 1 | Min. frame width | 68       |
|---|------------------|----------|
| 2 | Min. vent width  | 76       |
| 3 | Frame depth      | 68       |
| 4 | Vent depth       | 68       |
| 5 | Glass thickness  | Up to 49 |
|   |                  |          |