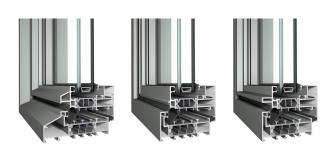

# Visible dimensions (mm)

Inward opening SlimLine 38 Classic window

| 1 | Min. frame width | 33       |
|---|------------------|----------|
| 2 | Min. vent width  | 23       |
| 3 | Frame depth      | 99       |
| 4 | Vent depth       | 86       |
| 5 | Glass thickness  | Up to 55 |
|   |                  |          |