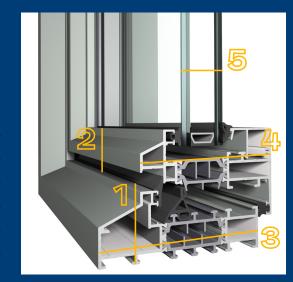

# Visible dimensions (mm)

Inward opening SlimLine 38 Classic window

| 1 | Min. frame width | 33       |
|---|------------------|----------|
| 2 | Min. vent width  | 23       |
| 3 | Frame depth      | 99       |
| 4 | Vent depth       | 86       |
| 5 | Glass thickness  | Up to 55 |
|   |                  |          |