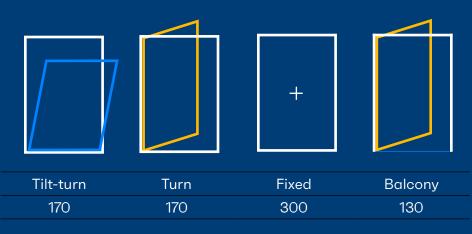

# Possible vent sizes (mm) Height 2800\* 450 1200\* Width

\*Max dimensions depend on multiple parameters including wind load requirements and glass type choice.