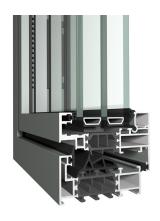

# Visible dimensions (mm)

Inward opening SlimLine 38 Classic window

| 1 | Min. frame width | 33       |
|---|------------------|----------|
| 2 | Min. vent width  | 23       |
| 3 | Frame depth      | 99       |
| 4 | Vent depth       | 86       |
| 5 | Glass thickness  | Up to 55 |
|   |                  |          |