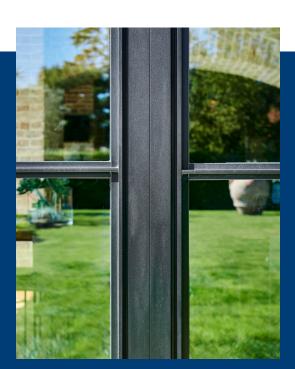

# Ultra-slim, bright and elegant design

If you are looking for slender high-performance windows that let in lots of natural daylight, you might want to consider SlimLine 38 by Reynaers Aluminium for your next project.

## 📝 Slim steel-look design.

SlimLine 38 windows combine timeless steel-look design with all the benefits of aluminium profiles. Tradition meets modern day technology as the high-performance system offers slim aesthetics and an abundance of natural light. Easily create impressive views with slender opening vents of up to 2.8 metres in height.

#### Design

You recognise minimalistic SlimLine windows by their elegant and ultraslim look. Whether you choose the system's Classic, Cubic, or Ferro design variant, you always get that steel-look appearance which matches every type of building style. But beautiful design does not mean lack of quality. SlimLine 38 High Insulation windows offer the perfect low-energy upgrade to your project, all while keeping its visible sightlines to a minimum.