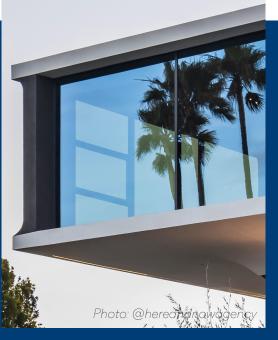

# Ultra-slim, bright and elegant design

If you are looking for slender high-performance windows that let in lots of natural daylight, you might want to consider SlimLine 38 by Reynaers Aluminium for your next project.

Perfect for both minimalistic new-builds and renovation projects, the timeless steel look window system blends perfectly with any architectural style and opens your home to incredible views.

Multiple design variants, safety variants such as burglarproof (RC2 / PAS 24) and fireproof, and a wide range of opening types help you create the ideal window solution for your unique building project. What is more, SlimLine 38s low-carbon Cradle To Cradle® certified design matches all your sustainable building needs, today and tomorrow.

## 📝 Slim steel-look design.

SlimLine 38 windows combine timeless steel-look design with all the benefits of aluminium profiles. Tradition meets modern day technology as the high-performance system offers slim aesthetics and an abundance of natural light. Easily create impressive views with slender opening vents of up to 2.8 metres in height.