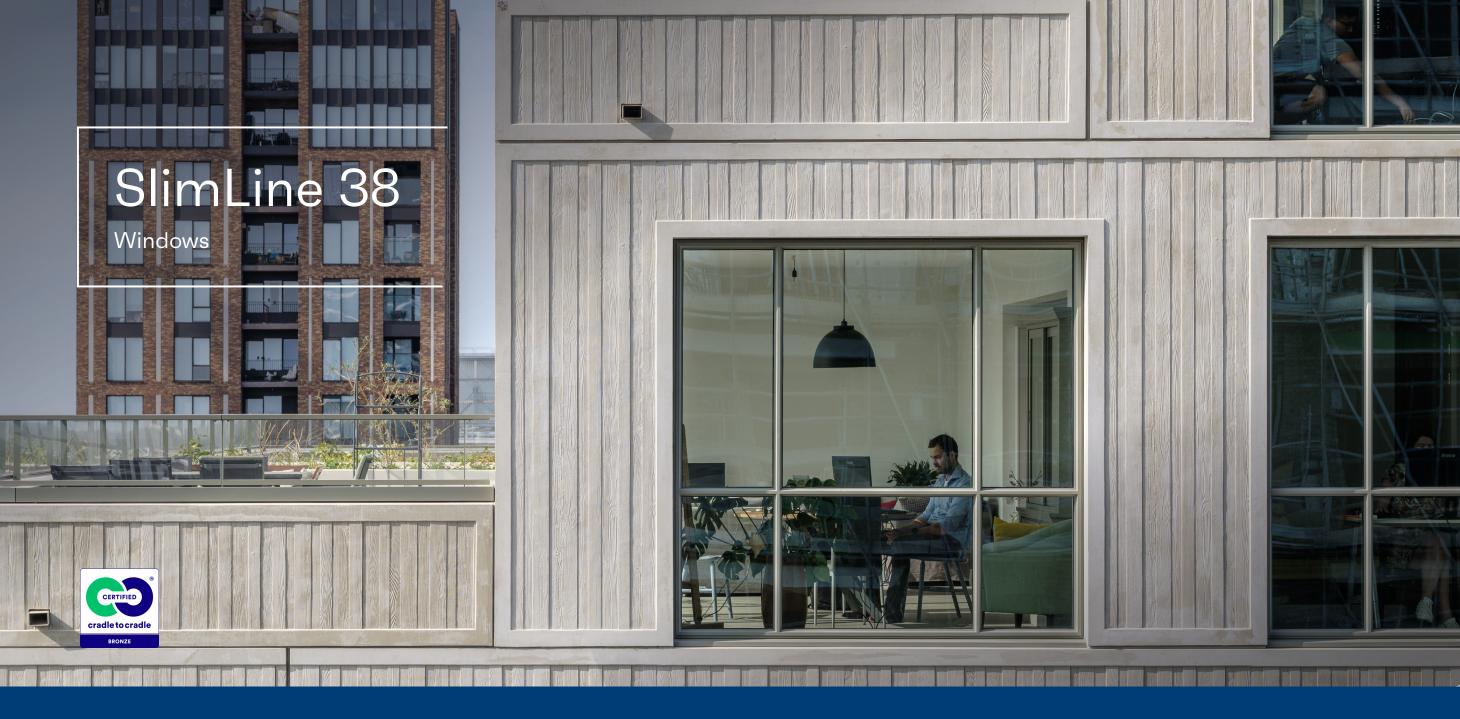

# Ultra-slim, bright and elegant design

If you are looking for slender high-performance windows that let in lots of natural daylight, you might want to consider SlimLine 38 by Reynaers Aluminium for your next project.

Perfect for both minimalistic new-builds and renovation projects, the timeless steel look window system blends perfectly with any architectural style and opens your home to incredible views.

Multiple design variants, safety variants such as burglarproof (RC2 / PAS 24) and fireproof, and a wide range of opening types help you create the ideal window solution for your unique building project. What is more, SlimLine 38s low-carbon Cradle To Cradle® certified design matches all your sustainable building needs, today and tomorrow.

## 📝 Slim steel-look design.

SlimLine 38 windows combine timeless steel-look design with all the benefits of aluminium profiles. Tradition meets modern day technology as the high-performance system offers slim aesthetics and an abundance of natural light. Easily create impressive views with slender opening vents of up to 2.8 metres in height.