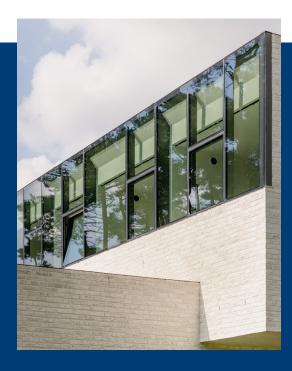

## Our partners' window solution of choice

MasterLine can do it all. The high-quality window series offers reliable AWW performance, versatile design options, and improved production speed. **Enjoy excellent results, even in the toughest** weather conditions.

## Flagship product with strong pedigree.

MasterLine is the most trusted window solution among Reynaers Aluminium professionals worldwide. It has been built upon for years to offer superior performance levels and futureproof design today. Fully compatible with our façade and door solutions, these versatile windows are both easy to produce and install, guaranteeing first-time-right results without exception.

## Ultimate combination of performance and aesthetics.

No need to compromise on performance or design. These highquality windows always perform, even when facing extreme heat or cold, heavy rain, or tough winds at coastal areas. For example, MasterLine 8 offers the best acoustic performance in the market to ensure ultimate comfort at all times. Its multiple insulation variants, opening types, and accessories offer even more customisation options to choose from.