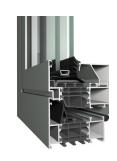

epth      | 77       |
| 4 | Vent depth       | 87       |
| 5 | Glass thickness  | Up to 72 |
|   |                  |          |



## **MasterLine Windows** Variants

## MasterLine 8 Functional

| Thermal value - Uf (W/m²K) | Down to 1.0            |
|----------------------------|------------------------|
| Water tightness            | E1200 (1200 Pa)        |
| Wind load resistance       | C5 (2000 Pa)           |
| Burglarproof               | RC3 (EN 1627) / PAS 24 |

## MasterLine 10 High Insulation +



| Thermal value - Uf (W/m²K) | Down to 0.73  |
|----------------------------|---------------|
| Water tightness            | E900 (900 Pa) |
| Wind load resistance       | C4 (1600 Pa)  |
| Burglarproof               | RC2 (EN 1627) |
|                            |               |





#### \*\*Performances and properties depend on size, profile combinations, hardware and infill

### MasterLine 8 Ventilation Vent

| Thermal value - Uf (W/m²K) | Down to 1.0     |
|----------------------------|-----------------|
| Water tightness            | E1500 (1500 Pa) |
| Wind load resistance       | C5 (2000 Pa)    |
| Burglarproof               | RC2 (EN 1627)   |



## More variants can be found on our website...











## **MasterLine Windows** Options



#### Glass corner

Our glass-to-glass joinery connections enable wide panoramas without profiles obstructing your view. High-quality performance and unique design guaranteed in one solution.



#### **Concealed drainage**

Thanks to this concealed drainage solution, you no longer need plastic cover caps to hide drainage