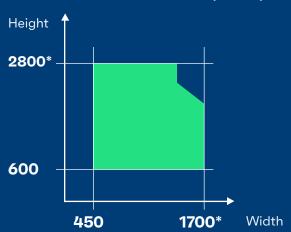

## Possible vent sizes (mm)

\*Max dimensions depend on multiple parameters including wind load requirements and glass type choice.