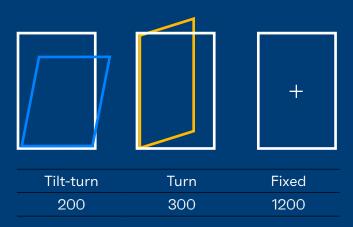

terLine the perfect fit for any type of project, for any architectural style. It offers a window of opportunity to all your challenges.



## Ultimate combination of performance and aesthetics.

No need to compromise on performance or design. These highquality windows always perform, even when facing extreme heat or cold, heavy rain, or tough winds at coastal areas. For example, MasterLine 8 offers the best acoustic performance in the market to ensure ultimate comfort at all times. Its multiple insulation variants, opening types, and accessories offer even more customisation options to choose from.

## MasterLine Windows General

## Possible vent sizes (mm)



\*Max dimensions depend on multiple parameters including wind load requirements and glass type choice.

## Max. vent weights (kg)



# Visible dimensions (mm)

Inward opening window

| 1 | Min. frame width | 53       |
|---|------------------|----------|
| 2 | Min. vent width  | 37       |
| 3 | Frame depth      | 77       |
| 4 | Vent depth       | 87       |
| 5 | Glass thickness  | Up to 72 |
|   |                  |          |



## **MasterLine Windows** Variants

## MasterLine 8 Functional

| Thermal value - Uf (W/m²K) | Down to 1.0            |
|----------------------------|------------------------|
| Water tightness            | E1200 (1200 Pa)        |
| Wind load resistance       | C5 (2000 Pa)           |
| Burglarproof               | RC3 (EN 1627) / PAS 24 |

## MasterLine 10 High Insulation +



| Thermal value - Uf (W/m²K) | Down to 0.73  |
|----------------------------|---------------|
| Water tightnes