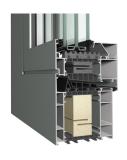

th      | 77       |
| 4 | Vent depth       | 87       |
| 5 | Glass thickness  | Up to 72 |
|   |                  |          |



## **MasterLine Windows** Variants

## MasterLine 8 Functional

| Thermal value - Uf (W/m²K) | Down to 1.0            |
|----------------------------|------------------------|
| Water tightness            | E1200 (1200 Pa)        |
| Wind load resistance       | C5 (2000 Pa)           |
| Burglarproof               | RC3 (EN 1627) / PAS 24 |

## MasterLine 10 High Insulation +



| Thermal value - Uf (W/m²K) | Down to 0.73  |
|----------------------------|---------------|
| Water tightness            | E900 (900 Pa) |
| Wind load resistance       | C4 (1600 Pa)  |
| Burglarproof               | RC2 (EN 1627) |
|                            |               |





#### \*\*Performances and properties depend on size, profile combinations, hardware and infill

### MasterLine 8 Ventilation Vent

| Thermal value - Uf (W/m²K) | Down to 1.0     |
|----------------------------|-----------------|
| Water tightness            | E1500 (1500 Pa) |
| Wind load resistance       | C5 (2000 Pa)    |
| Burglarproof               | RC2 (EN 1627)   |



## More variants can be found on our website...











## **MasterLine Windows** Options



#### Glass corner

Our glass-to-glass joinery connections enable wide panoramas without profiles obstructing your view. High-quality performance and unique design guaranteed in one solution.



#### **Concealed drainage**

Thanks to this concealed drainage solution, you no longer need plastic cover caps to hide drainage h