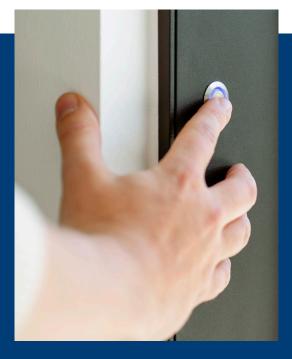

## **Smart Buildings**

Our window systems are compatible with the industry's leading smart building systems. Through a range of intelligent solutions, our systems do the work for you at the push of a button. Open and close hard-to-reach windows with the help of a switch or your smartphone device, and enjoy some additional peace of mind thanks to our motorised solutions. Ask your Reynaers Aluminium representative for more details.