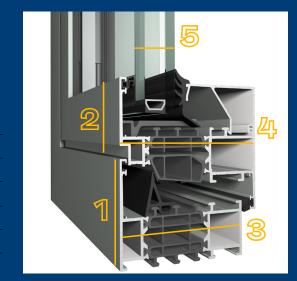

# Visible dimensions (mm)

Inward opening window

| 1 | Min. frame width | 53       |
|---|------------------|----------|
| 2 | Min. vent width  | 37       |
| 3 | Frame depth      | 77       |
| 4 | Vent depth       | 87       |
| 5 | Glass thickness  | Up to 72 |
|   |                  |          |